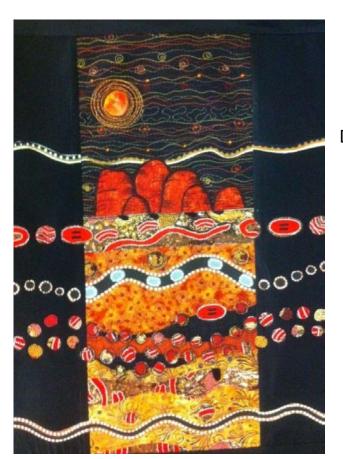

## 2 DAY WORKSHOP AVAILABLE

12th & 13th November 2022 "DESERT BEAUTY"

Design - Cut - Colour - Applique - Layer - Stitch

Desert Beauty is Caroline's signature art practice, her love of central Australia shows in her use of colour.

Using Indigenious patterned fabrics and desert colours to make a unique landscape background. Applique some icon images onto your design, layer sheer fabrics to blur and shimmer thread paint colours to define your picture. (50 x70cm)

Cost\$ 350.00 two day session
Plus \$35.00 kit\*

\*money to be paid directly to Caroline