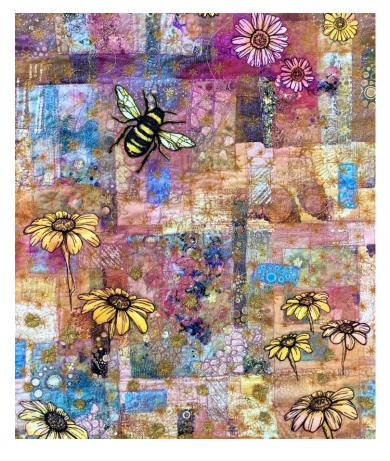

## 1 DAY WORKSHOP AVAILABLE

11th November 2022

"THE BEE"

Texture - Colour - Patterns Cut - Stitch - Applique - Thread Paint

Creating combinations of divine colour, laying them organically in tiles then blurring the surface to design your own individual projects, combined with your applique bees.

(40 x 50cm)

Cost\$ 185.00 one day session

Plus \$35.00 kit\*
\*money to be paid directly to Caroline

1/9 Inspiration Drive, Wangara WA 6065 Contact: 08 9303 2635 to reserve your spot